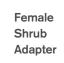

# **SHRUB ADAPTERS**

K-Rain Shrub Adapters are available for both male and female threaded nozzles. They are manufactured with high quality, UV inhibitor-infused ABS plastic for long life.

# **Specifications**

- Adapts K-Rain nozzles for use with 1/2" threaded risers.
- Accepts protective, non-clogging K-Rain filters (shipped with nozzle)
- Durable, non-corrosive plastic construction

# Models

| PSA | ShrubAdapter, Female Thread (for male nozzles) |
|-----|------------------------------------------------|
|     |                                                |

PFSA Shrub Adapter, Male Thread (for female nozzles)