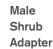

# **SHRUB ADAPTERS**

K-Rain Shrub Adapters are available for both male and female threaded nozzles. They are manufactured with high quality, UV inhibitor-infused ABS plastic for long life.

# **Specifications**

- Adapts K-Rain nozzles for use with 1/2" threaded risers.
- Accepts protective, non-clogging K-Rain filters (shipped with nozzle)
- Durable, non-corrosive plastic construction

# Models

| PSA | ShrubAdapter, Female Thread (for male nozzles) |
|-----|------------------------------------------------|
|     |                                                |

PFSA Shrub Adapter, Male Thread (for female nozzles)