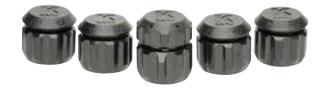

# **TREE BUBBLERS**

K-Rain's pressure compensating bubblers ensure consistent flow rates over lower pressure ranges, ideal for watering trees and large shrubs.

## **Specifications**

Flow Rate:

 $TB-025: 0.25 \text{ GPM } (0,057 \text{ m}^3/\text{h}: 0,95 \text{ l/m}) \\ TB-05: 0.5 \text{ GPM } (0,114 \text{ m}^3/\text{h}; 1,9 \text{ l/m}) \\ TB-10: 1.0 \text{ GPM } (0,227 \text{ m}^3/\text{h}; 3,8 \text{ l/m}) \\ TB-20: 2.0 \text{ GPM } (0,454 \text{ m}^3/\text{h}; 7,6 \text{ l/m}) \\ TB-ADJ: 1.36 - 5.9 \text{ GPM} \\ (0,31 - 1,34 \text{ m}^3/\text{h}; 5 - 22 \text{ l/m}) \\ \end{cases}$ 

- Operating Pressure: 20 50 PSI (1,4 2,8 bar)
- Spacing: 1' 3' (0,3 m 0,9 m)
- Inlet: 1/2" (1,3 cm) Female Thread
- Umbrella Pattern

#### Models

| TB-025 | 0.25 GPM ( 0, 95 LPM) Bubbler |
|--------|-------------------------------|
| TB-05  | 0.5 GPM (1,9 LPM) Bubbler     |
| TB-10  | 1.0 GPM (3,8 LPM) Bubbler     |
| TB-20  | 2.0 GPM (7,6 LPM) Bubbler     |
| TB-ADJ | Adjustable Bubbler            |